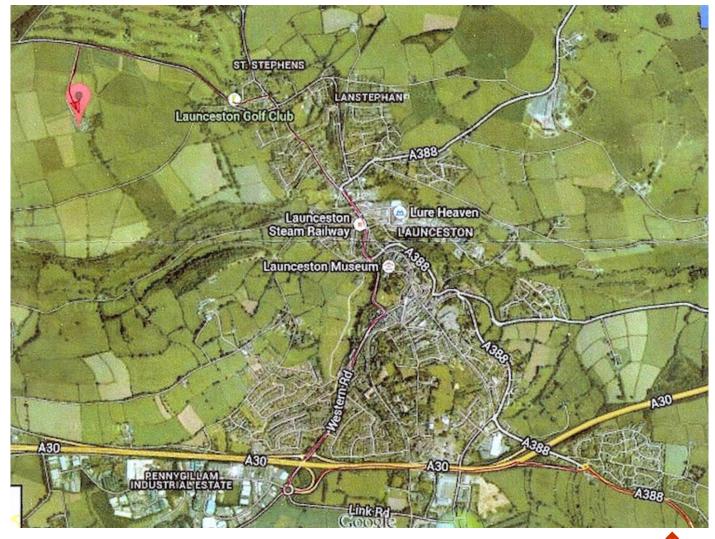

Directions to Cowslip Workshops...

Take the A388 from Callington.

Join the A30 as you reach Launceston and go west until you reach the next exit.

Leave the A30 and enter Launceston by 'Western Road'

Stay on this road and swing left past the castle on your right hand side.

Follow the road downhill until you reach a small roundabout where you go straight across and up St. Stephens Hill.

DO NOT TURN RIGHT AT THE ROUNDABOUT.

Turn left directly opposite St. Stephens church. (signed Egloskerry)

Follow this road for about one mile and look for a farm gate on the left with a white sign for Cowslip Workshops.

from Callington